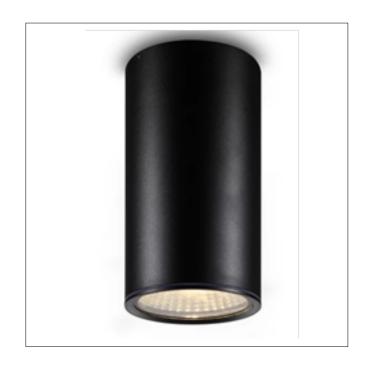

Product Type: Integrated LED - Cylinder

Product Code(s): MLILCYL07

## **Product Details**

Type: Integrated LED - Cylinder **Usage: Indoor Dry Location** 

Mounting: Surface

Materials: Metal and Acrylic Diffuser

Power: 30 Watts, 40 Watts Voltage: 120 - 277 V AC

Dimmable: Yes, TRIAC Dimming

Light Source: LED

Light Projection: Downward LED Lifespan: 30,000 Hours

LED Colour Temperature: 2700-6000K Luminous Efficacy: 60-70 Lumens/Watt

CRI>80

Lumen Output:

1800 Lumens - 30 Watt Fixture 2400 Lumens - 40 Watt Fixture

Dimensions (inch):

6 (Dia) X 12 (H) - 30 Watt Fixture 8 (Dia) X 12 (H) - 40 Watt Fixture

**Warranty** 36 Months from shipment

Finish: Oil Rubbed Bronze (ORB), Brushed Nickel (BN), Chrome (CH), Brass (BR) Powder Coated Finish: White (WH), Black (BK), Gray (GR) \*\* Custom finish as requested