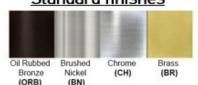

Dimensions (inch):

6 (Dia) X 12 (H) - 30 Watt Fixture 8 (Dia) X 12 (H) - 40 Watt Fixture

**Warranty** 36 Months from shipment

Finish: Oil Rubbed Bronze (ORB), Brushed Nickel (BN), Chrome (CH), Brass (BR) Powder Coated Finish: White (WH), Black (BK), Gray (GR) \*\* Custom finish as requested

## Standard finishes