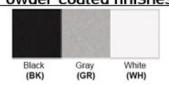

Dimensions (inch):

6 (Dia) X 12 (H) - 30 Watt Fixture 8 (Dia) X 12 (H) - 40 Watt Fixture

**Warranty** 36 Months from shipment

Finish: Oil Rubbed Bronze (ORB), Brushed Nickel (BN), Chrome (CH), Brass (BR) Powder Coated Finish: White (WH), Black (BK), Gray (GR) \*\* Custom finish as requested

## Powder coated finishes

- \* Product details are subject to change without prior notice
- \* Please contact nearest Meomi Lighting team/representative for all engineered solutions requirements
- \* Products may vary from the picture(s) provided in this data sheet