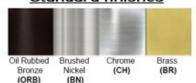

**Warranty**36 Months from shipment

Finish: Oil Rubbed Bronze (ORB), Brushed Nickel (BN), Chrome (CH), Brass (BR) Powder Coated Finish: White (WH), Black (BK), Gray (GR)

\*\* Custom finish as requested

## Standard finishes