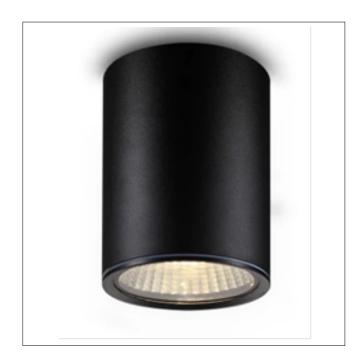

Product Type: Integrated LED - Cylinder

Product Code(s): MLILCYL06

## **Product Details**

Type: Integrated LED - Cylinder Usage: Indoor Dry Location

Mounting: Ceiling – Pendant Mount Materials: Metal and Acrylic Diffuser

Power: 30 Watts

Voltage: 120 - 277 V AC

Dimmable: Yes, TRIAC Dimming

Light Source: LED

Light Projection: Downward LED Lifespan: 30,000 Hours

LED Colour Temperature: 2700-6000K Luminous Efficacy: 60-70 Lumens/Watt

CRI>80

Lumen Output: 1800 Lumens

Dimensions (inch): 6 (Dia) X 10 (H)