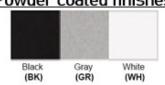

**Warranty**36 Months from shipment

Finish: Oil Rubbed Bronze (ORB), Brushed Nickel (BN), Chrome (CH), Brass (BR) Powder Coated Finish: White (WH), Black (BK), Gray (GR)

\*\* Custom finish as requested

## Powder coated finishes