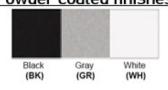

#### Dimensions (inch):

4 (Dia) X 8 (H) – 20 Watt Fixture 6 (Dia) X 12 (H) – 30 Watt Fixture

8 (Dia) X 12 (H) - 40 Watt Fixture

Finish: Oil Rubbed Bronze (ORB), Brushed Nickel (BN), Chrome (CH), Brass (BR)
Powder Coated Finish: White (WH), Black (BK), Gray (GR)

#### Powder coated finishes