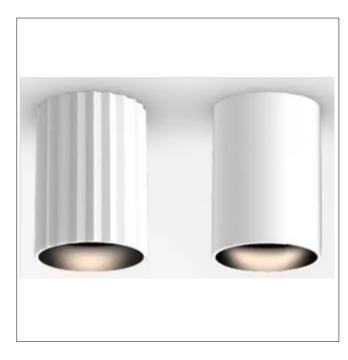

### Product Type: Integrated LED - Cylinder

Product Code(s): MLILCYL05

#### **Product Details**

Type: Integrated LED - Cylinder Usage: Indoor Dry Location

Mounting: Surface

Materials: Metal and Acrylic Diffuser

Power: 20 Watts, 30 Watts, 40 Watts

Voltage: 120 - 277 V AC

Dimmable: Yes, TRIAC Dimming

Light Source: LED

Light Projection: Downward LED Lifespan: 30,000 Hours

LED Colour Temperature: 2700-6000K Luminous Efficacy: 60-70 Lumens/Watt

CRI>80

Lumen Output:

1200 Lumens – 20 Watt Fixture 1800 Lumens – 30 Watt Fixture 2400 Lumens – 40 Watt Fixture