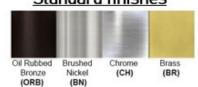

#### Dimensions (inch):

4 (Dia) X 8 (H) – 20 Watt Fixture 6 (Dia) X 12 (H) – 30 Watt Fixture

8 (Dia) X 12 (H) - 40 Watt Fixture

Finish: Oil Rubbed Bronze (ORB), Brushed Nickel (BN), Chrome (CH), Brass (BR)
Powder Coated Finish: White (WH), Black (BK), Gray (GR)

#### Standard finishes