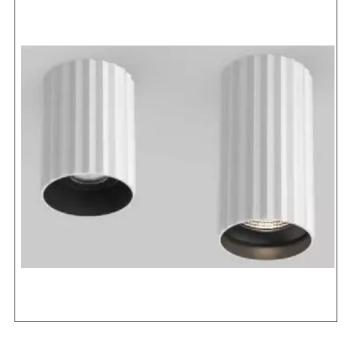

Product Type: Integrated LED - Cylinder

Product Code(s): MLILCYL04

### **Product Details**

Type: Integrated LED - Cylinder Usage: Indoor Dry Location

Mounting: Surface

Materials: Metal and Acrylic Diffuser

Power: 20 Watts, 30 Watts, 40 Watts

Voltage: 120 - 277 V AC

Dimmable: Yes, TRIAC Dimming

# Dimensions (inch):

4 (Dia) X 6 (H) – 20 Watt Fixture 6 (Dia) X 12 (H) – 30 Watt Fixture

8 (Dia) X 12 (H) - 40 Watt Fixture

Finish: Oil Rubbed Bronze (ORB), Brushed Nickel (BN), Chrome (CH), Brass (BR)
Powder Coated Finish: White (WH), Black (BK), Gray (GR)