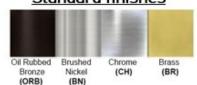

# Dimensions (inch):

4 (Dia) X 6 (H) – 20 Watt Fixture 6 (Dia) X 12 (H) – 30 Watt Fixture

8 (Dia) X 12 (H) - 40 Watt Fixture

Finish: Oil Rubbed Bronze (ORB), Brushed Nickel (BN), Chrome (CH), Brass (BR)
Powder Coated Finish: White (WH), Black (BK), Gray (GR)

# Standard finishes