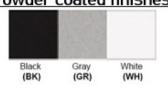

# Dimensions (inch):

4 (Dia) X 6 (H) – 20 Watt Fixture 6 (Dia) X 12 (H) – 30 Watt Fixture

8 (Dia) X 12 (H) - 40 Watt Fixture

Finish: Oil Rubbed Bronze (ORB), Brushed Nickel (BN), Chrome (CH), Brass (BR)
Powder Coated Finish: White (WH), Black (BK), Gray (GR)

## Powder coated finishes