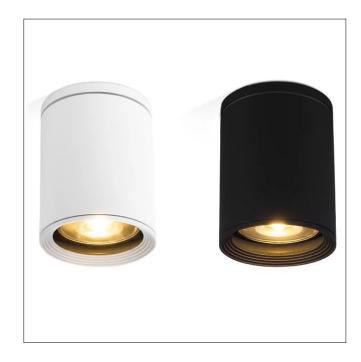

Product Type: Integrated LED - Cylinder

Product Code(s): MLILCYL03

## **Product Details**

Type: Integrated LED - Cylinder Usage: Indoor Dry Location

Mounting: Ceiling – Pendant Mount Materials: Metal and Acrylic Diffuser

Power: 30 Watts, 40 Watts Voltage: 120 – 277 V AC

Dimensions (inch):

6 (Dia) X 12 (H) – 30 Watt Fixture 8 (Dia) X 12 (H) – 40 Watt Fixture

Warranty
36 Months from shipment