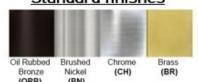

Product Type: Integrated LED - Cylinder

Product Code(s): MLILCYL03



## **Product Details**

Type: Integrated LED - Cylinder Usage: Indoor Dry Location

Mounting: Ceiling – Pendant Mount Materials: Metal and Acrylic Diffuser

Power: 30 Watts, 40 Watts Voltage: 120 – 277 V AC

Dimmable: Yes, TRIAC Dimming

Light Source: LED

Light Projection: Downward LED Lifespan: 30,000 Hours

LED Colour Temperature: 2700-6000K Luminous Efficacy: 60-70 Lumens/Watt

CRI>80

Lumen Output:

1800 Lumens – 30 Watt Fixture 2400 Lumens – 40 Watt Fixture

Dimensions (inch):

6 (Dia) X 12 (H) – 30 Watt Fixture 8 (Dia) X 12 (H) – 40 Watt Fixture



Warranty
36 Months from shipment





## Standard finishes



## <u>Powder coated finishes</u>



## Disclaimer

- \* Product details are subject to change without prior notice
- \* Please contact nearest Meomi Lighting team/representative for all engineered solutions requirements
- \* Products may vary from the picture(s) provided in this data sheet