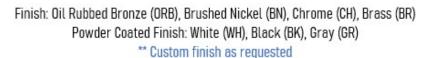

Product Type: Integrated LED - Cylinder

Product Code(s): MLILCYL03



## **Product Details**

Type: Integrated LED - Cylinder Usage: Indoor Dry Location

Mounting: Ceiling – Pendant Mount Materials: Metal and Acrylic Diffuser

Power: 30 Watts, 40 Watts Voltage: 120 – 277 V AC

Dimmable: Yes, TRIAC Dimming

Light Source: LED

Light Projection: Downward LED Lifespan: 30,000 Hours

LED Colour Temperature: 2700-6000K Luminous Efficacy: 60-70 Lumens/Watt

CRI>80

Lumen Output:

1800 Lumens – 30 Watt Fixture 2400 Lumens – 40 Watt Fixture

Dimensions (inch):

6 (Dia) X 12 (H) – 30 Watt Fixture 8 (Dia) X 12 (H) – 40 Watt Fixture



Warranty
36 Months from shipment





## Standard finishes



## <u>Powder coated finishes</u>



## Disclaimer

- \* Product details are subject to change without prior notice
- \* Please contact nearest Meomi Lighting team/representative for all engineered solutions requirements
- \* Products may vary from the picture(s) provided in this data sheet