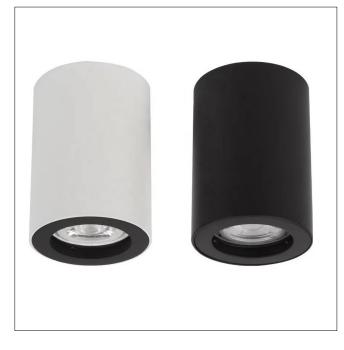

Product Type: Integrated LED - Cylinder

Product Code(s): MLILCYL02

### **Product Details**

Type: Integrated LED - Cylinder **Usage: Indoor Dry Location** 

Mounting: Ceiling - Pendant Mount Materials: Metal and Acrylic Diffuser

Power: 20 Watts, 30 Watts, 40 Watts

Voltage: 120 - 277 V AC

## Dimensions (inch):

4 (Dia) X 8 (H) - 20 Watt Fixture

6 (Dia) X 10 (H) - 30 Watt Fixture

8 (Dia) X 12 (H) - 40 Watt Fixture

Finish: Oil Rubbed Bronze (ORB), Brushed Nickel (BN), Chrome (CH), Brass (BR) Powder Coated Finish: White (WH), Black (BK), Gray (GR)