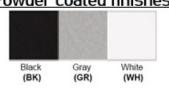

## Dimensions (inch):

4 (Dia) X 8 (H) - 20 Watt Fixture

6 (Dia) X 10 (H) - 30 Watt Fixture

8 (Dia) X 12 (H) - 40 Watt Fixture

Finish: Oil Rubbed Bronze (ORB), Brushed Nickel (BN), Chrome (CH), Brass (BR) Powder Coated Finish: White (WH), Black (BK), Gray (GR)

## Powder coated finishes