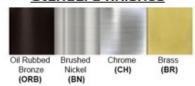

## Dimensions (inch):

4 (Dia) X 8 (H) - 20 Watt Fixture

6 (Dia) X 10 (H) - 30 Watt Fixture

8 (Dia) X 12 (H) - 40 Watt Fixture

Finish: Oil Rubbed Bronze (ORB), Brushed Nickel (BN), Chrome (CH), Brass (BR) Powder Coated Finish: White (WH), Black (BK), Gray (GR)

# Standard finishes