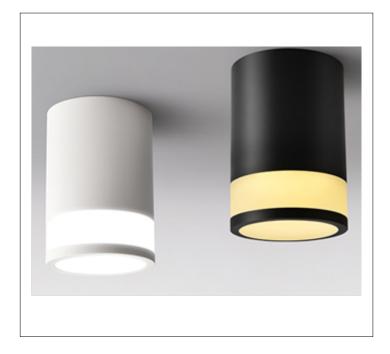

Product Type: Integrated LED - Cylinder

Product Code(s): MLILCYL01

## **Product Details**

Type: Integrated LED - Cylinder Usage: Indoor Dry Location

Mounting: Surface

Materials: Metal and Acrylic Diffuser

Power: 20 Watts, 30 Watts Voltage: 120 – 277 V AC

Dimmable: Yes, TRIAC Dimming

Dimensions (inch):

4 (Dia) \* 10 (H) – 20Watt Fixture 6 (Dia) \* 12 (H) – 30 Watt Fixture

Warranty

36 Months from shipment

Finish: Oil Rubbed Bronze (ORB), Brushed Nickel (BN), Chrome (CH), Brass (BR) Powder Coated Finish: White (WH), Black (BK), Gray (GR)