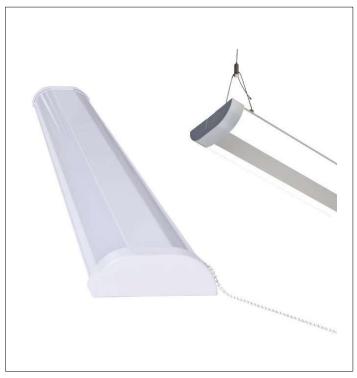

Product: Strip Fixture (Healthcare - Up & Down)

Product Code(s): MLHSFXW

### **Product**

Meomi Lighting energy efficient high-quality strip Fixture for healthcare applications. Made with high quality materials throughout & offered with competitive Warranty package. Special Features: Up & down lighting effect Pull Chain for on/off operation