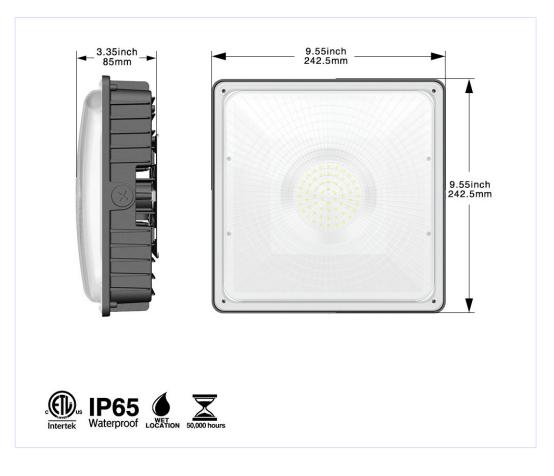

## Product: Canopy Light Model Number(s): MLCLXW



## Product

Meomi Lighting energy saving high quality Canopy light Made with high efficiency LED chips and high quality materials. Meomi canopy lights have eye catching designs and industry leading warranty package.

## LED Details

Luminous Efficacy: 110/140 Lumens/Watt CRI≥80 Colour Offerings: 3000-6500 K Life: 50,000 Hours Beam Angle:180<sup>o</sup>

## Electrical

Voltage:100-277 V AC Power: 40/60/80/100Watt offerings Power Factor≥.90 Photocell: Optional Dimmable: Optional (0-10V)

## Materials

Extruded aluminium black housing Aluminium heat sink directly attached High quality LED chips Clear glass/PP Diffuser covering



#### <u>Warranty</u>

60 months from shipment

### **Certification**





# **Dimensional Drawings**



## **Design Options**



## Technical Specifications:

| Power<br>(Watt) | Input Voltage<br>(V) | Luminous Efficacy<br>(Lm/Watt) | Lumen Output<br>(Lumens) | Typical CCT<br>(K) | CRI |
|-----------------|----------------------|--------------------------------|--------------------------|--------------------|-----|
| 40              | 100-277 V AC         | 110                            | 4,400                    | 3000-6500          | 80  |
| 60              |                      |                                | 6,600                    |                    |     |
| 80              |                      |                                | 8,800                    |                    |     |
| 100             |                      |                                | 11,000