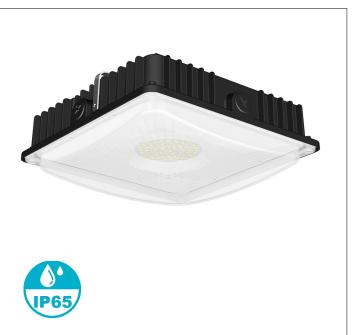

## Product: Canopy Light Model Number(s): MLCLXW

## Product

Meomi Lighting energy saving high quality Canopy light Made with high efficiency LED chips and high quality materials. Meomi canopy lights have eye catching designs and industry leading warranty package.

## Materials

Extruded aluminium black housing Aluminium heat sink directly attached High quality LED chips Clear glass/PP Diffuser covering