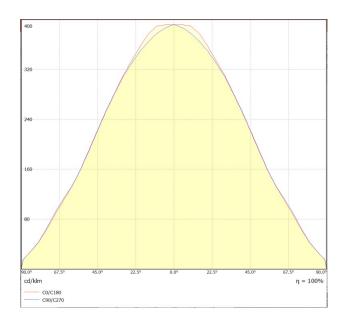

-----|
| 140 (Lm/Watt)                     | 50              | 100-277 V<br>AC         | 7000                     | 3000-6000K | 80  |
|                                   | 100             |                         | 14,000                   |            |     |
|                                   | 120             |                         | 16,800                   |            |     |
|                                   | 150             |                         | 21,000                   |            |     |
|                                   | 180             |                         | 25,200                   |            |     |
|                                   | 200             |                         | 28,000                   |            |     |

## Photometric View:





#### Please note the following:

- \* Product details are subject to change without prior notice
- \* Please contact nearest Meomi Lighting team/representative for all engineered solutions requirements
- \* Products may vary from the picture(s) provided in this data sheet

Meomi Lighting Inc. 300-22 King Street South Waterloo, ON, N2J 1N8 Tel:226.499.8547 Fax: 519.279.0162

Email: reachout@meomilighting.com www.meomilighting.com