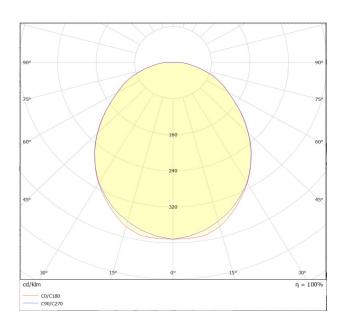

-|-----|
| 140 (Lm/Watt)                     | 50              | 100-277 V<br>AC         | 7000                     | 3000-6000K | 80  |
|                                   | 100             |                         | 14,000                   |            |     |
|                                   | 120             |                         | 16,800                   |            |     |
|                                   | 150             |                         | 21,000                   |            |     |
|                                   | 180             |                         | 25,200                   |            |     |
|                                   | 200             |                         | 28,000                   |            |     |

## Photometric View:





#### Please note the following:

- \* Product details are subject to change without prior notice
- \* Please contact nearest Meomi Lighting team/representative for all engineered solutions requirements
- \* Products may vary from the picture(s) provided in this data sheet

Meomi Lighting Inc. 300-22 King Street South Waterloo, ON, N2J 1N8 Tel:226.499.8547 Fax: 519.279.0162

Email: reachout@meomilighting.com www.meomilighting.com