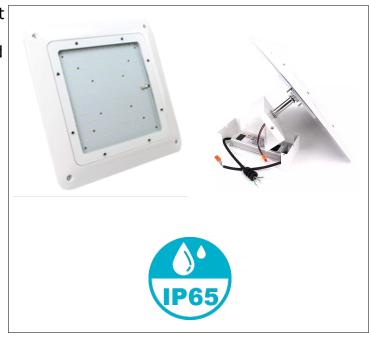

Product: Canopy Light - Fine Recessed

Model Number(s): MLCLXW - D2

### Product

Meomi Lighting energy saving high quality Canopy light Made with high efficiency LED chips and high quality materials. These canopy lights come with fine recessed eye catching design.

## Materials

Extruded aluminium white housing Aluminium heat sink directly attached High quality LED chips Clear glass/PP Diffuser covering

## Install & Dimensions

Surface Mount or Recessed Fixture Dimensions (inch):24 (W) X 24(L)