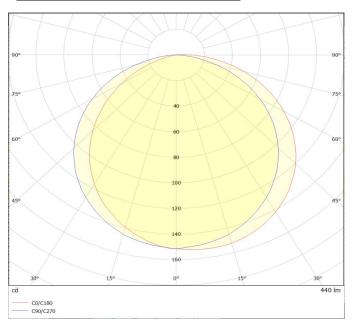

-------|------------|-----|
| 105<br>(Lm/Watt)                  | 5 Watt/FT       | 1 FT               | 100-277 V AC         | 105                         | 3000-6500K | 80  |
|                                   |                 | 2 FT               |                      | 1050                        |            |     |
|                                   |                 | 3 FT               |                      | 1575                        |            |     |
|                                   |                 | 4 FT               |                      | 2100                        |            |     |
|                                   |                 | 5 FT               |                      | 2625                        |            |     |

## **Photometric View:**





#### Please note the following:

- \* Product details are subject to change without prior notice
  \* Please contact nearest Meomi Lighting team/representative for all engineered solutions requirements
  \* Products may vary from the picture(s) provided in this data sheet

Meomi Lighting Inc. 300-22 King Street South Waterloo, ON, N2J 1N8 Tel:226.499.8547 Fax: 519.279.0162

Email: reachout@meomilighting.com www.meomilighting.com