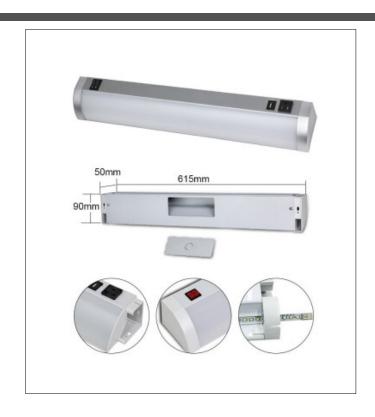

Product: Cabinet Light

Product Code(s): MLCABLXW

## Product

Meomi Lighting energy efficient high-quality Cabinet Light. Made with high quality materials throughout. Meomi Cabinet Lights come with industry leading Warranty package.

Length offerings: 1FT, 2FT, 3FT, 4FT, 5FT

## LED Details

Luminous Efficacy: 105 Lumens/Watt

CRI≥80

Colour Offerings: 3000-6500 K

Life: 50,000 Hours Beam Angle: 120º

### Electrical

Voltage:100-277 V AC Power: 5 Watt/FT Power Factor≥.90

Dimming: 0-10V (Optional)

Flicker Free: Yes

On/Off Rocker Switch: Yes (as per customer request) Additional Optional: Microwave Sensor, Emergency

## **Materials**

Housing: Aluminum

Heat Sink: Aluminium Directly Attached

Finish: White, Silver or Black

Lens: Polycarbonate High Quality LED chips