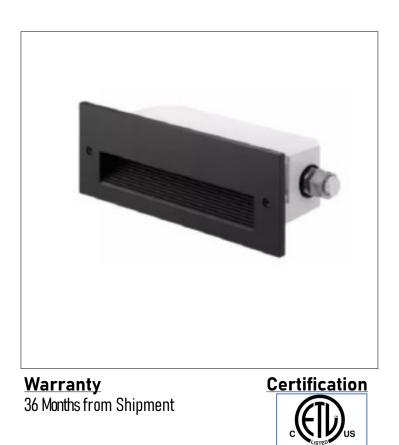

## Product: Integrated LED – Step Light Product Code(s): MISL11

ntertek

## Product Details

Type: Integrated LED - Step Light Usage: Outdoor, IP65 Rated Mounting: Indoor/Outdoor Wall Materials: Die cast Aluminum casing

Power: 10 W Voltage: 120V AC Dimming: 0-10V

Light Source: LED LED working hours: 30,000 Lumen Output: 400 Lumens LED Colour Temperature: 3000K CRI>80

Dimensions(inch): 5.5 (H) X 12 (W) X 3 (D)