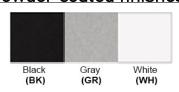

# **Certification**

Finish: Oil Rubbed Bronze (ORB), Brushed Nickel (BN), Chrome (CH), Brass (BR) Powder Coated Finish: White (WH), Black (BK), Gray (GR)

\*\* Custom finish as requested

# Powder coated finishes