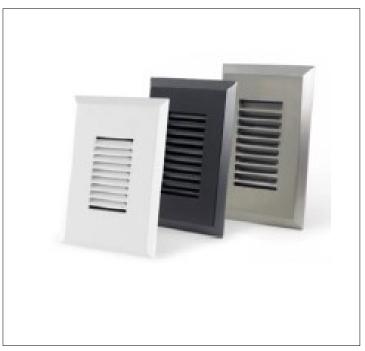

Product: Integrated LED - Step Light

Product Code(s): MISL10

## **Product Details**

Type: Integrated LED - Step Light Usage: Outdoor, IP65 Rated Mounting: Indoor/Outdoor Wall Materials: Die cast Aluminum casing

Power: 4 W

Voltage: 100-277V AC Dimmable: 0-10V (Optional)

Light Source: LED

LED working hours: 30,000 Lumen Output: 300 Lumens

CRI>80

LED Colour Temperature: 3000-6000K

Dimensions(inch): 6 (H) X 4 (W) X 2 (D)

Warranty
36 Months from Shipment