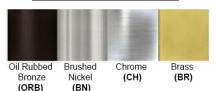

# **Certification**

Finish: Oil Rubbed Bronze (ORB), Brushed Nickel (BN), Chrome (CH), Brass (BR) Powder Coated Finish: White (WH), Black (BK), Gray (GR)

\*\* Custom finish as requested

# Standard finishes