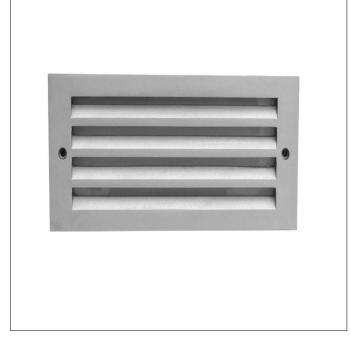

Product: Integrated LED - Step Light

Product Code(s): MISL07

## **Product Details**

Type: Integrated LED - Step Light

Usage: Indoor/Outdoor IP Rating: 65 or 67 Mounting: Wall

Materials: Die cast Aluminum casing and Stainless

Steel Cover

Power: 3 W, 5 W Voltage: 120 V AC

PF>0.90

Dimmable: 0-10V (Optional)

Light Source: LED

LED working hours: 30,000

Luminous Efficacy: 80 lumens/Watt LED Colour Temperature: 3000-6000K

**CRI>80** 

Dimensions(inch): 3.25 (H) X 8.75 (W) X 0.5 (D)