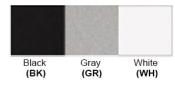

Warranty
36 Months from Shipment

Finish: Oil Rubbed Bronze (ORB), Brushed Nickel (BN), Chrome (CH), Brass (BR) Powder Coated Finish: White (WH), Black (BK), Gray (GR)

\*\* Custom finish as requested

## Powder coated finishes