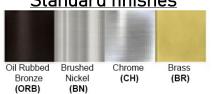

Warranty
36 Months from Shipment

Finish: Oil Rubbed Bronze (ORB), Brushed Nickel (BN), Chrome (CH), Brass (BR) Powder Coated Finish: White (WH), Black (BK), Gray (GR)

\*\* Custom finish as requested

## Standard finishes