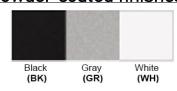

LED working hours: 30,000

Luminous Efficacy: 80 lumens/Watt LED Colour Temperature: 3000-6000K

CRI>80

Dimensions(inch): 4 (H) X 7 (W) X 1 (D)

**Warranty** 36 Months from Shipment

Finish: Oil Rubbed Bronze (ORB), Brushed Nickel (BN), Chrome (CH), Brass (BR) Powder Coated Finish: White (WH), Black (BK), Gray (GR)

## Powder coated finishes