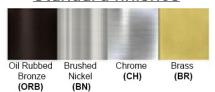

LED working hours: 30,000

Luminous Efficacy: 80 lumens/Watt LED Colour Temperature: 3000-6000K

CRI>80

Dimensions(inch): 4 (H) X 7 (W) X 1 (D)

**Warranty** 36 Months from Shipment

Finish: Oil Rubbed Bronze (ORB), Brushed Nickel (BN), Chrome (CH), Brass (BR) Powder Coated Finish: White (WH), Black (BK), Gray (GR)

## Standard finishes