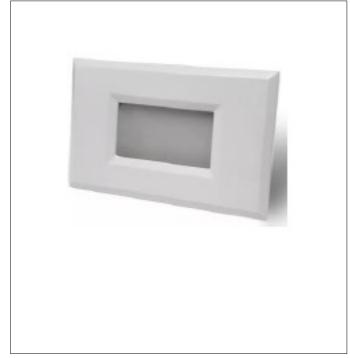

Product: Integrated LED - Step Light

Product Code(s): MISL06

## **Product Details**

Type: Integrated LED - Step Light

Usage: Indoor/Outdoor IP Rating: 65 or 67 Mounting: Wall

Materials: Die cast Aluminum casing

Power: 4 W

Voltage: 120 V AC

Dimmable: 0-10V (Optional)

Light Source: LED

LED working hours: 30,000

Luminous Efficacy: 80 lumens/Watt LED Colour Temperature: 3000-6000K

CRI>80

Dimensions(inch): 4 (H) X 7 (W) X 1 (D)

**Warranty** 36 Months from Shipment

Finish: Oil Rubbed Bronze (ORB), Brushed Nickel (BN), Chrome (CH), Brass (BR) Powder Coated Finish: White (WH), Black (BK), Gray (GR)