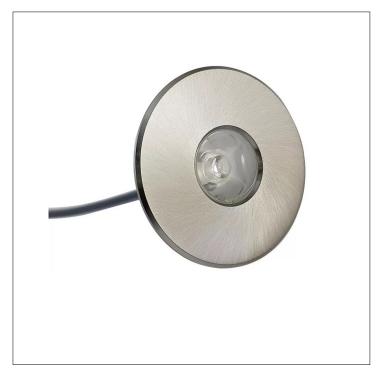

Product: Integrated LED - Step Light

Product Code(s): MISL02

## **Product Details**

Type: Integrated LED - Step Light

Usage: Indoor/Outdoor IP Rating: 65 or 67

Mounting: Indoor/Outdoor Wall

Materials: Die cast Aluminum casing + Stainless

Steel Cover/ Colour Plastic Cover

Power: 1 W/3W

Voltage: 120 VAC/220 VAC Dimmable: 0-10V (Optional)

Light Source: LED

LED working hours: 30,000

Lumen Output: 90 lumens/ 200 Lumens LED Colour Temperature: 3000-6000K

CRI>80

Dimensions(inch): 1.3 (W) X 3.5 (D)