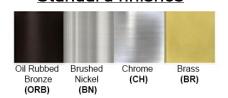

**Warranty** 36 Months from Shipment

Finish: Oil Rubbed Bronze (ORB), Brushed Nickel (BN), Chrome (CH), Brass (BR) Powder Coated Finish: White (WH), Black (BK), Gray (GR)

\*\* Custom finish as requested

## Standard finishes