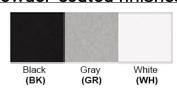

**Warranty** 36 Months from Shipment

Finish: Oil Rubbed Bronze (ORB), Brushed Nickel (BN), Chrome (CH), Brass (BR) Powder Coated Finish: White (WH), Black (BK), Gray (GR)

\*\* Custom finish as requested

## Powder coated finishes