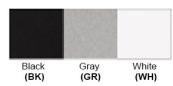

LED working hours: 30,000

Luminous Efficacy: 60-70 lumens/Watt LED Colour Temperature: 3000-6000K

**CRI>80** 

Dimensions(inch): 6 (W) X 5 (H) X 4 (D)

**Warranty** 36 Months from Shipment

Finish: Oil Rubbed Bronze (ORB), Brushed Nickel (BN), Chrome (CH), Brass (BR) Powder Coated Finish: White (WH), Black (BK), Gray (GR)

## Powder coated finishes