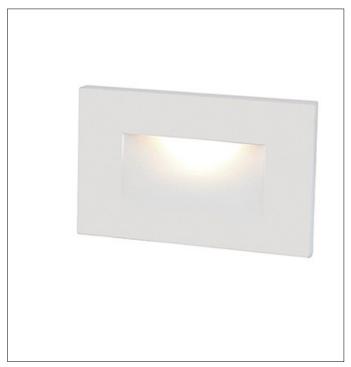

Product: Integrated LED - Step Light

Product Code(s): MISL01

## **Product Details**

Type: Integrated LED - Step Light

Usage: Indoor Mounting: Wall

Materials: Die cast Aluminum casing and Stainless

Steel Cover

Power: 5 W

Voltage: 120 V AC Dimmable: Yes, 0-10V

Light Source: LED

LED working hours: 30,000

Luminous Efficacy: 60-70 lumens/Watt LED Colour Temperature: 3000-6000K

**CRI>80** 

Dimensions(inch): 6 (W) X 5 (H) X 4 (D)

**Warranty** 36 Months from Shipment

Finish: Oil Rubbed Bronze (ORB), Brushed Nickel (BN), Chrome (CH), Brass (BR) Powder Coated Finish: White (WH), Black (BK), Gray (GR)