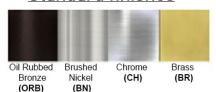

LED working hours: 30,000

Luminous Efficacy: 60-70 lumens/Watt LED Colour Temperature: 3000-6000K

**CRI>80** 

Dimensions(inch): 6 (W) X 5 (H) X 4 (D)

**Warranty** 36 Months from Shipment

Finish: Oil Rubbed Bronze (ORB), Brushed Nickel (BN), Chrome (CH), Brass (BR) Powder Coated Finish: White (WH), Black (BK), Gray (GR)

## Standard finishes