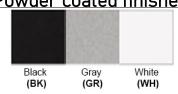

Finish: Oil Rubbed Bronze (ORB), Brushed Nickel (BN), Chrome (CH), Brass (BR) Powder Coated Finish: White (WH), Black (BK), Gray (GR)

\*\* Custom finish as requested

## Powder coated finishes