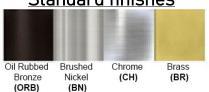

Finish: Oil Rubbed Bronze (ORB), Brushed Nickel (BN), Chrome (CH), Brass (BR) Powder Coated Finish: White (WH), Black (BK), Gray (GR)

\*\* Custom finish as requested

## Standard finishes