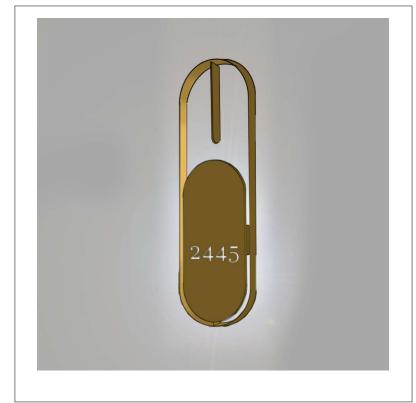

Product: LED - Wall Sconce with Unit Number

Product Code(s): MILSUNT09

## **Product Details**

Type: LED - Wall Sconce with Unit Number

**Usage: Indoor Dry Location** 

Mounting: Wall Materials: Metal

Unit No. Provided: Yes, As per the project

Voltage: 120V AC Power: 10 Watt

Dimmable: YES; TRIAC Dimming

Light Source: LED

LED working hours: 30,000 Hours Lumen Output: 600 Lumens

Luminous Efficacy: 60-70 Lumens/Watt LED Colour Temperature: 2700-5000K

**CRI>80** 

Dimensions (inch): 8 (W) X 16 (H) X 3 (E)

**Warranty** 36 Months from Shipment

Finish: Oil Rubbed Bronze (ORB), Brushed Nickel (BN), Chrome (CH), Brass (BR)
Powder Coated Finish: White (WH), Black (BK), Gray (GR)

\*\* Custom finish as requested