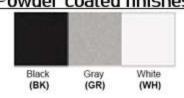

Finish: Oil Rubbed Bronze (ORB), Brushed Nickel (BN), Chrome (CH), Brass (BR)
Powder Coated Finish: White (WH), Black (BK), Gray (GR)

\*\* Custom finish as requested

## Powder coated finishes