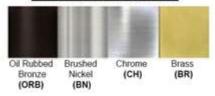

Finish: Oil Rubbed Bronze (ORB), Brushed Nickel (BN), Chrome (CH), Brass (BR)
Powder Coated Finish: White (WH), Black (BK), Gray (GR)

\*\* Custom finish as requested

## Standard finishes