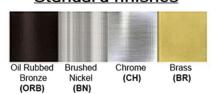

# Certification

Finish: Oil Rubbed Bronze (ORB), Brushed Nickel (BN), Chrome (CH), Brass (BR) Powder Coated Finish: White (WH), Black (BK), Gray (GR)

\*\* Custom finish as requested

## Standard finishes