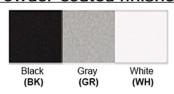

# Certification

Finish: Oil Rubbed Bronze (ORB), Brushed Nickel (BN), Chrome (CH), Brass (BR) Powder Coated Finish: White (WH), Black (BK), Gray (GR)

\*\* Custom finish as requested

#### Powder coated finishes