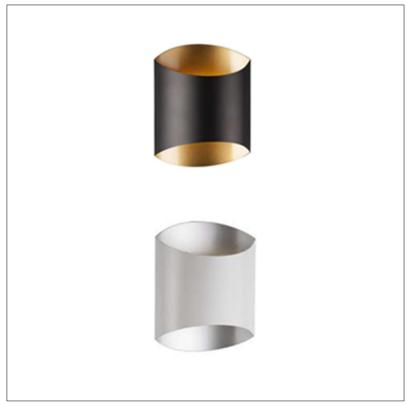

Product: Integrated LED - Sconce

Product Code(s): MILS24

## **Product Details**

Type: Integrated LED – Sconce Usage: Indoor Dry Location

Mounting: Wall

Materials: Metal and Acrylic Diffuser

Voltage: 120 V AC Power: 8 Watt

Dimmable: Yes, TRIAC Dimming.

Light Source: LED

Light Projection: Upwards and Downwards

LED working hours: 30,000 Hours

Lumen Output: 480 Lumens

Luminous Efficacy: 60-70 Lumens/watt LED Colour Temperature: 2700-5000K

**CRI>80** 

Dimensions (inch): 8 (W) X 10 (H) X 4 (E)