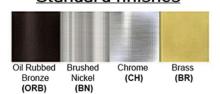

Finish: Oil Rubbed Bronze (ORB), Brushed Nickel (BN), Chrome (CH), Brass (BR) Powder Coated Finish: White (WH), Black (BK), Gray (GR)

\*\* Custom finish as requested

## Standard finishes