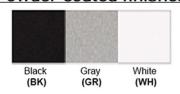

Finish: Oil Rubbed Bronze (ORB), Brushed Nickel (BN), Chrome (CH), Brass (BR) Powder Coated Finish: White (WH), Black (BK), Gray (GR)

\*\* Custom finish as requested

## Powder coated finishes