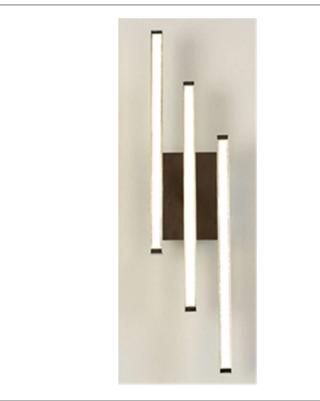

Product: Integrated LED - Sconce

Product Code(s): MILS21

## **Product Details**

Type: Integrated LED - Sconce Usage: Indoor Dry Location

Mounting: Wall

Materials: Metal and Acrylic Diffuser

Voltage: 120 V AC Power: 15 Watt

Dimmable: Yes, TRIAC Dimming.

Light Source: LED

LED working hours: 30,000 Hours

Lumen Output: 900 Lumens

Luminous Efficacy: 60-70 Lumens/watt LED Colour Temperature: 2700-5000K

CRI>80

Dimensions (inch): 5.2 (W) X 22 (H) X 3.75 (E)

**Warranty** 36 Months from Shipment