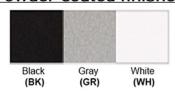

**Warranty** 36 Months from Shipment

Finish: Oil Rubbed Bronze (ORB), Brushed Nickel (BN), Chrome (CH), Brass (BR) Powder Coated Finish: White (WH), Black (BK), Gray (GR)

\*\* Custom finish as requested

## Powder coated finishes