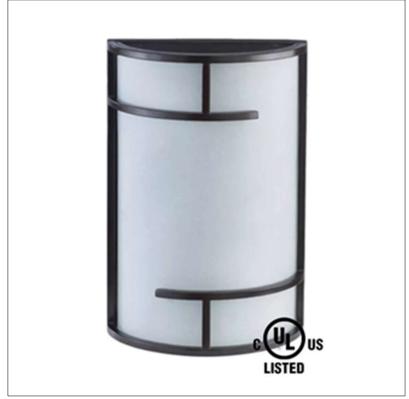

Product: Integrated LED - Sconce

Product Code(s): MILS20

## **Product Details**

Type: Integrated LED - Sconce Usage: Indoor Dry Location

Mounting: Wall

Materials: Metal and Acrylic Diffuser

Voltage: 120 V AC Power: 10 Watt

Dimmable: Yes, TRIAC Dimming.

Light Source: LED

LED working hours: 30,000 Hours Lumen Output: 600 Lumens

Lumen Uutput: 600 Lumens

Luminous Efficacy: 60-70 Lumens/watt LED Colour Temperature: 2700-5000K

CRI>80

Dimensions (inch): 5.5 (W) X 13 (H) X 3.74 (E)