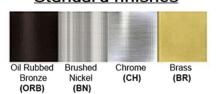

**Warranty** 36 Months from Shipment

Finish: Oil Rubbed Bronze (ORB), Brushed Nickel (BN), Chrome (CH), Brass (BR) Powder Coated Finish: White (WH), Black (BK), Gray (GR)

\*\* Custom finish as requested

## Standard finishes