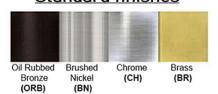

Finish: Oil Rubbed Bronze (ORB), Brushed Nickel (BN), Chrome (CH), Brass (BR) Powder Coated Finish: White (WH), Black (BK), Gray (GR)

\*\* Custom finish as requested

## Standard finishes