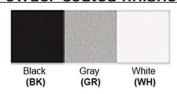

Finish: Oil Rubbed Bronze (ORB), Brushed Nickel (BN), Chrome (CH), Brass (BR) Powder Coated Finish: White (WH), Black (BK), Gray (GR)

\*\* Custom finish as requested

## Powder coated finishes