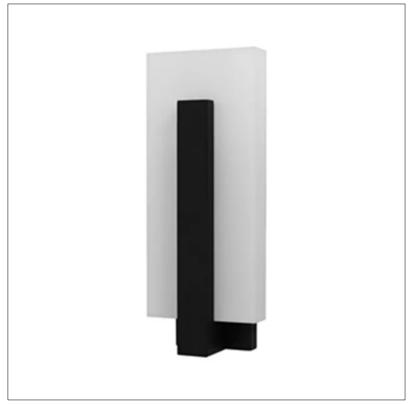

Product: Integrated LED - Sconce

Product Code(s): MILS19

## **Product Details**

Type: Integrated LED - Sconce Usage: Indoor Dry Location

Mounting: Wall

Materials: Metal and Acrylic Diffuser

Voltage: 120-277 V AC

Power: 15 Watt

Dimmable: Yes, TRIAC Dimming.

Light Source: LED

LED working hours: 30,000 Hours

Lumen Output: 900 Lumens

Luminous Efficacy: 60-70 Lumens/watt LED Colour Temperature: 2700-5000K

CRI>80

Dimensions (inch): 12 (H) X 6 (W) X 3 (D)

**Warranty** 36 Months from Shipment