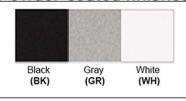

Certification

Finish: Oil Rubbed Bronze (ORB), Brushed Nickel (BN), Chrome (CH), Brass (BR) Powder Coated Finish: White (WH), Black (BK), Gray (GR)

\*\* Custom finish as requested

## Powder coated finishes