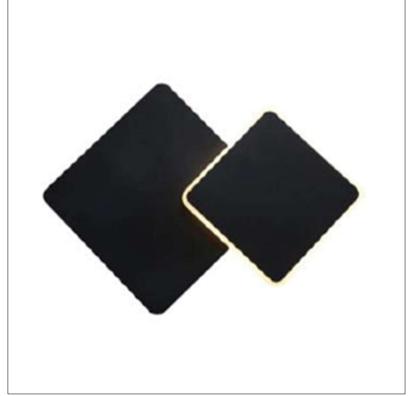

Product: Integrated LED - Sconce

Product Code(s): MILS18

## **Product Details**

Type: Integrated LED – Sconce Usage: Indoor Dry Location

Mounting: Wall

Materials: Metal and Acrylic Diffuser

Voltage: 120-277 V AC

Power: 15 Watt

Dimmable: Yes, TRIAC Dimming.

Light Source: LED

LED working hours: 30,000 Hours

Lumen Output: 900 Lumens

Luminous Efficacy: 60-70 Lumens/watt LED Colour Temperature: 2700-5000K

CRI>80

Dimensions (inch): 20 (L) X 14 (H) X 4.5 (D)

**Warranty**36 Months from Shipment