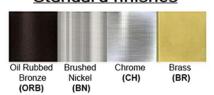

Certification

Finish: Oil Rubbed Bronze (ORB), Brushed Nickel (BN), Chrome (CH), Brass (BR) Powder Coated Finish: White (WH), Black (BK), Gray (GR)

\*\* Custom finish as requested

## Standard finishes