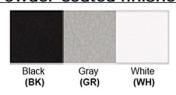

# Certification

Finish: Oil Rubbed Bronze (ORB), Brushed Nickel (BN), Chrome (CH), Brass (BR) Powder Coated Finish: White (WH), Black (BK), Gray (GR)

\*\* Custom finish as requested

#### Powder coated finishes