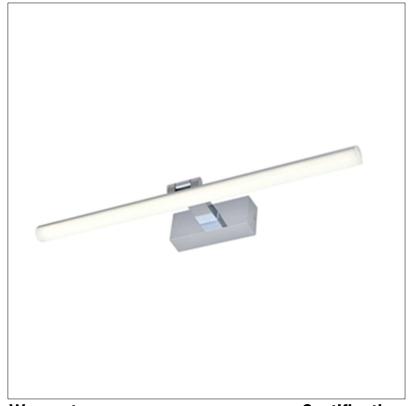

Product: Integrated LED - Sconce

Product Code(s): MILS17

## **Product Details**

Type: Integrated LED - Sconce Usage: Indoor Dry Location

Mounting: Wall

Materials: Metal and Acrylic Diffuser

Voltage: 120-277 V AC

Power: 12 Watt

Dimmable: Yes, TRIAC Dimming.

Light Source: LED

LED working hours: 30,000 Hours

Lumen Output: 720 Lumens

Luminous Efficacy: 60-70 Lumens/watt LED Colour Temperature: 2700-5000K

CRI>80

Dimensions (inch): 24 (L) X 2.7 (W) X 4 (D)

**Warranty**36 Months from Shipment