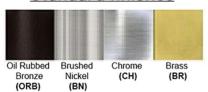

# Certification

Finish: Oil Rubbed Bronze (ORB), Brushed Nickel (BN), Chrome (CH), Brass (BR) Powder Coated Finish: White (WH), Black (BK), Gray (GR)

\*\* Custom finish as requested

### Standard finishes