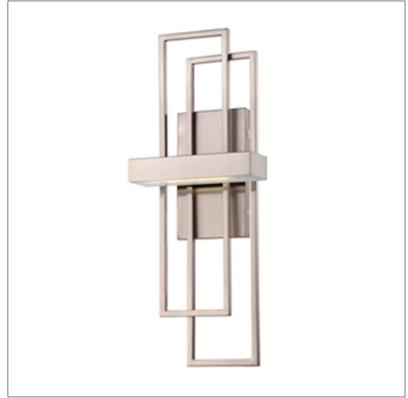

Product: Integrated LED - Sconce

Product Code(s): MILS16

## **Product Details**

Type: Integrated LED – Sconce Usage: Indoor Dry Location

Mounting: Wall Materials: Metal

Voltage: 120-277 V AC

Power: 15 Watt

Dimmable: Yes, TRIAC Dimming.

Light Source: LED

LED working hours: 30,000 Hours

Lumen Output: 900 Lumens

Luminous Efficacy: 60-70 Lumens/watt LED Colour Temperature: 2700-5000K

CRI>80

Dimensions (inch): 18 (H) X 10 (W) X 3 (D)

**Warranty** 36 Months from Shipment

Finish: Oil Rubbed Bronze (ORB), Brushed Nickel (BN), Chrome (CH), Brass (BR) Powder Coated Finish: White (WH), Black (BK), Gray (GR)