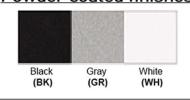

Lumen Output: 900 Lumens

Luminous Efficacy: 60-70 Lumens/watt LED Colour Temperature: 2700-5000K

CRI>80

Dimensions (inch): 18 (H) X 10 (W) X 3 (D)

**Warranty** 36 Months from Shipment

Finish: Oil Rubbed Bronze (ORB), Brushed Nickel (BN), Chrome (CH), Brass (BR) Powder Coated Finish: White (WH), Black (BK), Gray (GR)

## Powder coated finishes