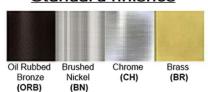

Lumen Output: 900 Lumens

Luminous Efficacy: 60-70 Lumens/watt LED Colour Temperature: 2700-5000K

CRI>80

Dimensions (inch): 18 (H) X 10 (W) X 3 (D)

**Warranty** 36 Months from Shipment

Finish: Oil Rubbed Bronze (ORB), Brushed Nickel (BN), Chrome (CH), Brass (BR) Powder Coated Finish: White (WH), Black (BK), Gray (GR)

## Standard finishes