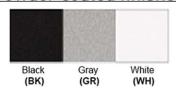

# <u>Certification</u>

Finish: Oil Rubbed Bronze (ORB), Brushed Nickel (BN), Chrome (CH), Brass (BR) Powder Coated Finish: White (WH), Black (BK), Gray (GR)

\*\* Custom finish as requested

### Powder coated finishes