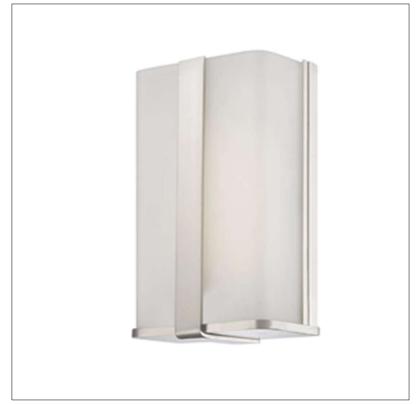

Product: Integrated LED - Sconce

Product Code(s): MILS15

## **Product Details**

Type: Integrated LED – Sconce Usage: Indoor Dry Location

Mounting: Wall

Materials: Metal and Acrylic Diffuser

Voltage: 120-277 V AC

Power: 15 Watt

Dimmable: Yes, TRIAC Dimming.

Light Source: LED

LED working hours: 30,000 Hours Lumen Output: 900 Lumens

Luminous Efficacy: 60-70 Lumens/watt LED Colour Temperature: 2700-5000K

CRI>80

Dimensions (inch): 14 (L) X 8 (W) X 4.5 (E)

**Warranty** 36 Months from Shipment