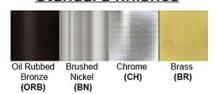

# <u>Certification</u>

Finish: Oil Rubbed Bronze (ORB), Brushed Nickel (BN), Chrome (CH), Brass (BR) Powder Coated Finish: White (WH), Black (BK), Gray (GR)

\*\* Custom finish as requested

# Standard finishes