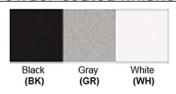

Certification

Finish: Oil Rubbed Bronze (ORB), Brushed Nickel (BN), Chrome (CH), Brass (BR) Powder Coated Finish: White (WH), Black (BK), Gray (GR)

\*\* Custom finish as requested

## Powder coated finishes