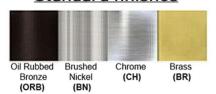

Certification

Finish: Oil Rubbed Bronze (ORB), Brushed Nickel (BN), Chrome (CH), Brass (BR) Powder Coated Finish: White (WH), Black (BK), Gray (GR)

\*\* Custom finish as requested

## Standard finishes