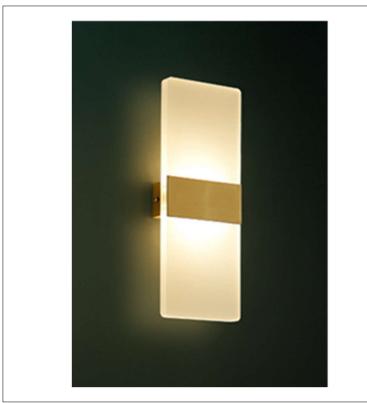

Product: Integrated LED - Sconce

Product Code(s): MILS14

## **Product Details**

Type: Integrated LED - Sconce Usage: Indoor Dry Location

Mounting: Wall

Materials: Wood and Acrylic Diffuser

Voltage: 120-277 V AC

Power: 15 Watt

Dimmable: Yes, TRIAC Dimming.

Light Source: LED

LED working hours: 30,000 Hours

Lumen Output: 900 Lumens

Luminous Efficacy: 60-70 Lumens/watt LED Colour Temperature: 2700-5000K

CRI>80

Dimensions (inch): 12 (H) X 6 (W) X 4 (D)

**Warranty**36 Months from Shipment