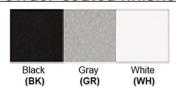

# Certification

Finish: Oil Rubbed Bronze (ORB), Brushed Nickel (BN), Chrome (CH), Brass (BR) Powder Coated Finish: White (WH), Black (BK), Gray (GR)

\*\* Custom finish as requested

## Powder coated finishes