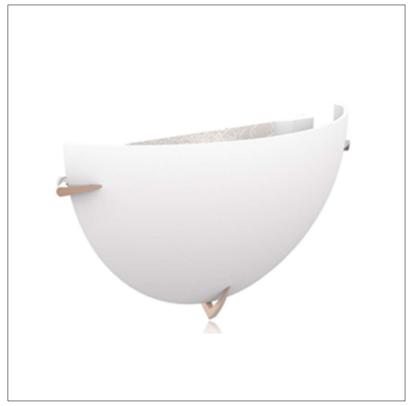

Product: Integrated LED - Sconce

Product Code(s): MILS13

### **Product Details**

Type: Integrated LED – Sconce Usage: Indoor Dry Location

Mounting: Wall

Materials: Wood and Acrylic Diffuser

Voltage: 120-240 V AC

Power: 10 Watt

Dimmable: Yes, TRIAC Dimming.

Light Source: LED

LED working hours: 30,000 Hours

Lumen Output: 600 Lumens

Luminous Efficacy: 60-70 Lumens/watt LED Colour Temperature: 2700-5000K

CRI>80

Dimensions (inch): 5 (W) X 15 (H) X 4.3 (E)

**Warranty**36 Months from Shipment