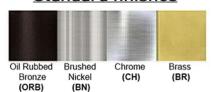

# Certification

Finish: Oil Rubbed Bronze (ORB), Brushed Nickel (BN), Chrome (CH), Brass (BR) Powder Coated Finish: White (WH), Black (BK), Gray (GR)

\*\* Custom finish as requested

### Standard finishes