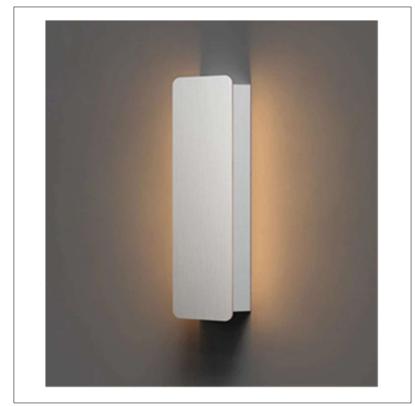

Product: Integrated LED - Sconce

Product Code(s): MILS10

## **Product Details**

Type: Integrated LED – Sconce Usage: Indoor Dry Location

Mounting: Wall Materials: Metal

Voltage: 120-240 V AC

Power: 15 Watt

Dimmable: Yes, TRIAC Dimming.

Light Source: LED

LED working hours: 30,000 Hours

Lumen Output: 900 Lumens

Luminous Efficacy: 60-70 Lumens/watt LED Colour Temperature: 2700-5000K

CRI>80

Dimensions (inch): 12 (L) X 6 (H) X 4.5 (E)

**Warranty** 36 Months from Shipment

Finish: Oil Rubbed Bronze (ORB), Brushed Nickel (BN), Chrome (CH), Brass (BR) Powder Coated Finish: White (WH), Black (BK), Gray (GR)