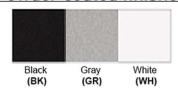

Lumen Output: 900 Lumens

Luminous Efficacy: 60-70 Lumens/watt LED Colour Temperature: 2700-5000K

CRI>80

Dimensions (inch): 12 (L) X 6 (H) X 4.5 (E)

**Warranty** 36 Months from Shipment

Finish: Oil Rubbed Bronze (ORB), Brushed Nickel (BN), Chrome (CH), Brass (BR) Powder Coated Finish: White (WH), Black (BK), Gray (GR)

## Powder coated finishes