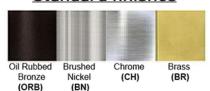

Lumen Output: 900 Lumens

Luminous Efficacy: 60-70 Lumens/watt LED Colour Temperature: 2700-5000K

CRI>80

Dimensions (inch): 12 (L) X 6 (H) X 4.5 (E)

**Warranty** 36 Months from Shipment

Finish: Oil Rubbed Bronze (ORB), Brushed Nickel (BN), Chrome (CH), Brass (BR) Powder Coated Finish: White (WH), Black (BK), Gray (GR)

## Standard finishes