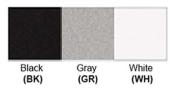

Lumen Output: 600 Lumens

Luminous Efficacy: 60-70 Lumens/watt LED Colour Temperature: 2700-5000K

CRI>80

Dimensions (inch): 7.3 (L) X 10 (H) X 5 (E)

**Warranty** 36 Months from Shipment

Finish: Oil Rubbed Bronze (ORB), Brushed Nickel (BN), Chrome (CH), Brass (BR) Powder Coated Finish: White (WH), Black (BK), Gray (GR)

## Powder coated finishes