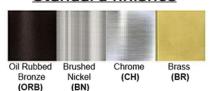

Lumen Output: 600 Lumens

Luminous Efficacy: 60-70 Lumens/watt LED Colour Temperature: 2700-5000K

CRI>80

Dimensions (inch): 7.3 (L) X 10 (H) X 5 (E)

**Warranty** 36 Months from Shipment

Finish: Oil Rubbed Bronze (ORB), Brushed Nickel (BN), Chrome (CH), Brass (BR) Powder Coated Finish: White (WH), Black (BK), Gray (GR)

## Standard finishes