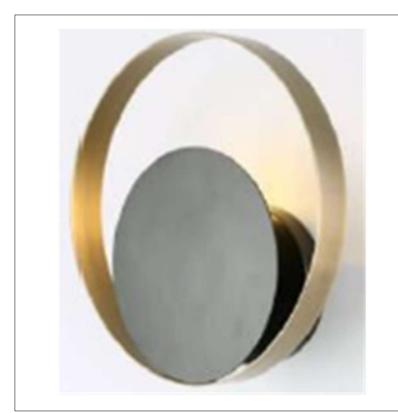

Product: Integrated LED - Sconce

Product Code(s): MILS09

## **Product Details**

Type: Integrated LED – Sconce Usage: Indoor Dry Location

Mounting: Wall Materials: Metal

Voltage: 120-240 V AC

Power: 10 Watt

Dimmable: Yes, TRIAC Dimming.

Light Source: LED

LED working hours: 30,000 Hours

Lumen Output: 600 Lumens

Luminous Efficacy: 60-70 Lumens/watt LED Colour Temperature: 2700-5000K

CRI>80

Dimensions (inch): 7.3 (L) X 10 (H) X 5 (E)

**Warranty** 36 Months from Shipment

Finish: Oil Rubbed Bronze (ORB), Brushed Nickel (BN), Chrome (CH), Brass (BR) Powder Coated Finish: White (WH), Black (BK), Gray (GR)