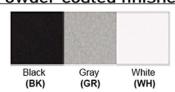

Lumen Output: 600 Lumens

Luminous Efficacy: 60-70 Lumens/watt LED Colour Temperature: 2700-5000K

CRI>80

Dimensions (inch): 20 (W) X 20 (H) X 2.5 (E)

**Warranty**36 Months from Shipment

Finish: Oil Rubbed Bronze (ORB), Brushed Nickel (BN), Chrome (CH), Brass (BR) Powder Coated Finish: White (WH), Black (BK), Gray (GR)

## Powder coated finishes