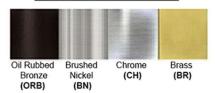

Lumen Output: 600 Lumens

Luminous Efficacy: 60-70 Lumens/watt LED Colour Temperature: 2700-5000K

CRI>80

Dimensions (inch): 20 (W) X 20 (H) X 2.5 (E)

**Warranty**36 Months from Shipment

Finish: Oil Rubbed Bronze (ORB), Brushed Nickel (BN), Chrome (CH), Brass (BR) Powder Coated Finish: White (WH), Black (BK), Gray (GR)

## Standard finishes