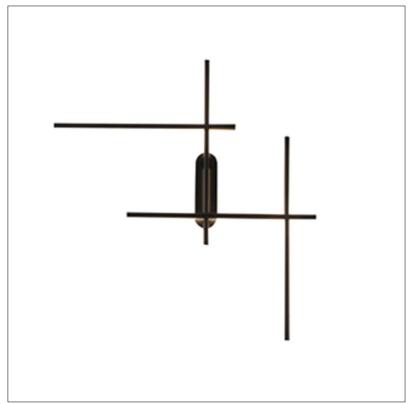

Product: Integrated LED - Sconce

Product Code(s): MILS08

## **Product Details**

Type: Integrated LED – Sconce Usage: Indoor Dry Location

Mounting: Wall Materials: Metal

Voltage: 120 V AC Power: 10 Watt

Dimmable: Yes, TRIAC Dimming.

Light Source: LED

LED working hours: 30,000 Hours

Lumen Output: 600 Lumens

Luminous Efficacy: 60-70 Lumens/watt LED Colour Temperature: 2700-5000K

CRI>80

Dimensions (inch): 20 (W) X 20 (H) X 2.5 (E)

**Warranty**36 Months from Shipment

Finish: Oil Rubbed Bronze (ORB), Brushed Nickel (BN), Chrome (CH), Brass (BR) Powder Coated Finish: White (WH), Black (BK), Gray (GR)