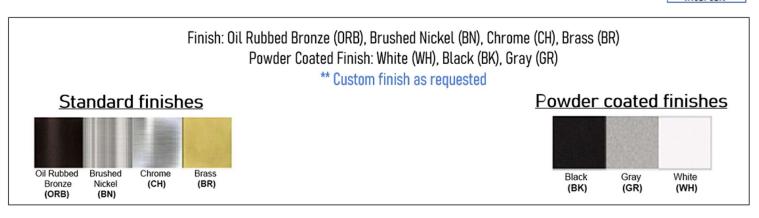

## Product: Integrated LED – Sconce Product Code(s): MILS07

Product Details Type: Integrated LED – Sconce Usage: Indoor Dry Location Mounting: Wall Materials: Metal and Acrylic Diffuser

Voltage: 120 V AC Power: 10 Watt Dimmable: Yes, TRIAC Dimming.