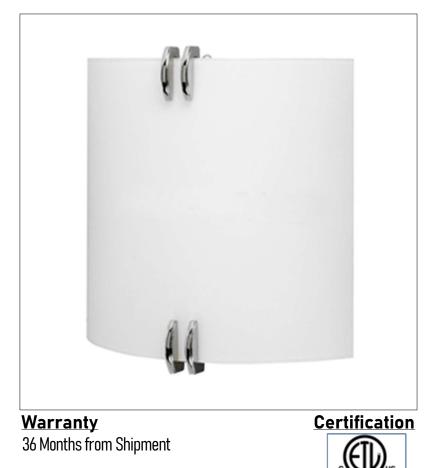

## Product: Integrated LED – Sconce Product Code(s): MILS07

Product Details Type: Integrated LED – Sconce Usage: Indoor Dry Location Mounting: Wall Materials: Metal and Acrylic Diffuser

Voltage: 120 V AC Power: 10 Watt Dimmable: Yes, TRIAC Dimming.

Light Source: LED LED working hours: 30,000 Hours Lumen Output: 600 Lumens Luminous Efficacy: 60-70 Lumens/watt LED Colour Temperature: 2700-5000K CRI>80

Dimensions (inch): 6 (W) X 8 (H) X 4 (E)