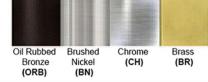

#### Finish: Oil Rubbed Bronze (ORB), Brushed Nickel (BN), Chrome (CH), Brass (BR) Powder Coated Finish: White (WH), Black (BK), Gray (GR) \*\* Custom finish as requested

\*\* Custom finish as requested