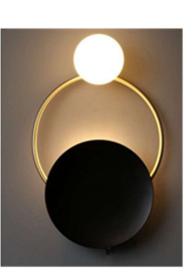

# Product: Integrated LED – Sconce Product Code(s): MILS06

## Product Details

Type: Integrated LED – Sconce Usage: Indoor Dry Location Mounting: Wall Materials: Metal and Acrylic Diffuser

Voltage: 120 V AC Power: 10 Watt Dimmable: Yes, TRIAC Dimming.

Light Source: LED LED working hours: 30,000 Hours Lumen Output: 600 Lumens Luminous Efficacy: 60-70 Lumens/watt LED Colour Temperature: 2700-5000K CRI>80

Dimensions (inch): 10 (W) X 15 (H) X 4.3 (E)

Warranty 36 Months from Shipment