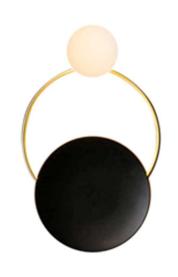

# Product: Integrated LED – Sconce Product Code(s): MILS06

## Product Details

Type: Integrated LED – Sconce Usage: Indoor Dry Location Mounting: Wall Materials: Metal and Acrylic Diffuser

Voltage: 120 V AC Power: 10 Watt Dimmable: Yes, TRIAC Dimming.

Light Source: LED LED working hours: 30,000 Hours Lumen Output: 600 Lumens Luminous Efficacy: 60-70 Lumens/watt LED Colour Temperature: 2700-5000K CRI>80

Dimensions (inch): 10 (W) X 15 (H) X 4.3 (E)

Warranty 36 Months from Shipment