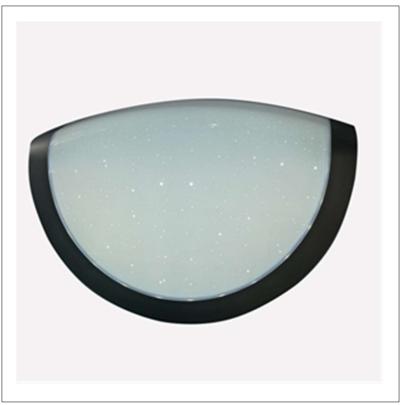

## Product: Integrated LED – Sconce Product Code(s): MILS05

## Product Details

Type: Integrated LED – Sconce Usage: Indoor Dry Location Mounting: Wall Materials: Metal and Acrylic Diffuser

Voltage: 120 V AC Power: 10 Watt Dimmable: Yes, TRIAC Dimming.

Light Source: LED LED working hours: 30,000 Hours Lumen Output: 600 Lumens Luminous Efficacy: 60-70 Lumens/watt LED Colour Temperature: 2700-5000K CRI>80

Dimensions (inch): 5(W) X 15(H) X 4.3(E)

Warranty 36 Months from Shipment