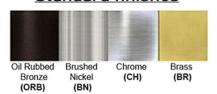

Finish: Oil Rubbed Bronze (ORB), Brushed Nickel (BN), Chrome (CH), Brass (BR) Powder Coated Finish: White (WH), Black (BK), Gray (GR)

\*\* Custom finish as requested

## Standard finishes