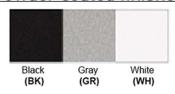

Finish: Oil Rubbed Bronze (ORB), Brushed Nickel (BN), Chrome (CH), Brass (BR) Powder Coated Finish: White (WH), Black (BK), Gray (GR)

\*\* Custom finish as requested

## Powder coated finishes