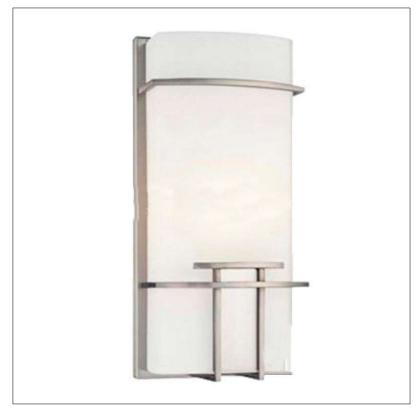

Product: Integrated LED - Sconce

Product Code(s): MILS04

## **Product Details**

Type: Integrated LED - Sconce Usage: Indoor Dry Location

Mounting: Wall

Materials: Metal and Acrylic Diffuser

Voltage: 120 V AC Power: 12 Watt

Dimmable: Yes, TRIAC Dimming.

Light Source: LED

LED working hours: 30,000 Hours Lumen Output: 720 Lumens

Luminous Efficacy: 60-70 Lumens/watt LED Colour Temperature: 2700-5000K

CRI>80

Dimensions (inch): 7.87(W) X 13.78(H) X 4.3 (E)

**Warranty** 36 Months from Shipment