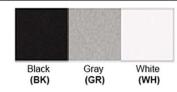

Finish: Oil Rubbed Bronze (ORB), Brushed Nickel (BN), Chrome (CH), Brass (BR)
Powder Coated Finish: White (WH), Black (BK), Gray (GR)

\*\* Custom finish as requested

## Powder coated finishes