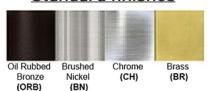

Finish: Oil Rubbed Bronze (ORB), Brushed Nickel (BN), Chrome (CH), Brass (BR)
Powder Coated Finish: White (WH), Black (BK), Gray (GR)

\*\* Custom finish as requested

## Standard finishes