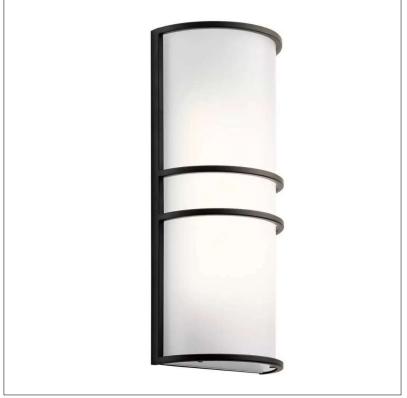

Product: Integrated LED - Sconce

Product Code(s): MILS03

## **Product Details**

Type: Integrated LED - Sconce Usage: Indoor Dry Location

Mounting: Wall

Materials: Metal and Acrylic Diffuser

Voltage: 120 V AC Power: 10 Watt

Dimmable: Yes, TRIAC Dimming.

Light Source: LED

LED working hours: 30,000 Hours

Lumen Output: 600 Lumens

Luminous Efficacy: 60-70 Lumens/watt LED Colour Temperature: 2700-5000K

CRI>80

Dimensions (inch): 5(W) X 15(H) X 4.3 (E)

**Warranty** 36 Months from Shipment