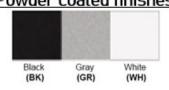

## Dimensions (inch):

12.37(L) X 4.72(H) X 3.94 (E) - 10 Watt Fixture 24.87(L) X 4.72(H) X 3.94 (E) - 20 Watt Fixture 36.68(L) X 4.72(H) X 3.94 (E) - 30 Watt Fixture

> Finish: Oil Rubbed Bronze (ORB), Brushed Nickel (BN), Chrome (CH), Brass (BR) Powder Coated Finish: White (WH), Black (BK), Gray (GR)

# Powder coated finishes