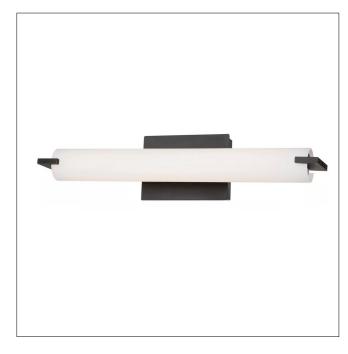

Product Type: Integrated LED - Sconce

Product Code(s): MILS02

### **Product Details**

Type: Integrated LED -Sconce **Usage: Indoor Dry Location** Mounting: Indoor Wall

Materials: Metal and Acrylic Diffuser

Power: 10 Watts, 20 Watts, 30 Watts

Voltage: 120V AC

Dimmable: Yes, TRIAC Dimming

## Dimensions (inch):

12.37(L) X 4.72(H) X 3.94 (E) - 10 Watt Fixture 24.87(L) X 4.72(H) X 3.94 (E) - 20 Watt Fixture 36.68(L) X 4.72(H) X 3.94 (E) - 30 Watt Fixture

> Finish: Oil Rubbed Bronze (ORB), Brushed Nickel (BN), Chrome (CH), Brass (BR) Powder Coated Finish: White (WH), Black (BK), Gray (GR)