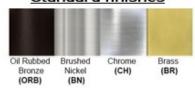

## Dimensions (inch):

12.37(L) X 4.72(H) X 3.94 (E) - 10 Watt Fixture 24.87(L) X 4.72(H) X 3.94 (E) - 20 Watt Fixture 36.68(L) X 4.72(H) X 3.94 (E) - 30 Watt Fixture

> Finish: Oil Rubbed Bronze (ORB), Brushed Nickel (BN), Chrome (CH), Brass (BR) Powder Coated Finish: White (WH), Black (BK), Gray (GR)

## Standard finishes