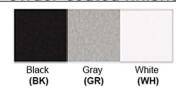

Finish: Oil Rubbed Bronze (ORB), Brushed Nickel (BN), Chrome (CH), Brass (BR)
Powder Coated Finish: White (WH), Black (BK), Gray (GR)

\*\* Custom finish as requested

## Powder coated finishes