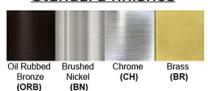

Finish: Oil Rubbed Bronze (ORB), Brushed Nickel (BN), Chrome (CH), Brass (BR)
Powder Coated Finish: White (WH), Black (BK), Gray (GR)

\*\* Custom finish as requested

## Standard finishes