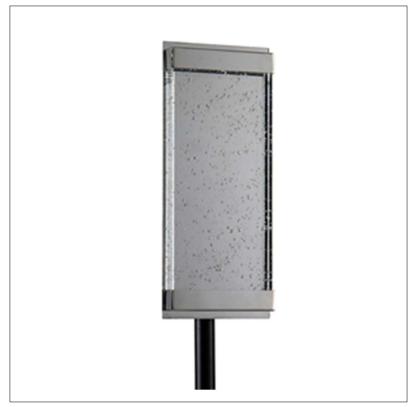

Product: Integrated LED - Sconce

Product Code(s): MILS01

## **Product Details**

Type: Integrated LED - Sconce Usage: Indoor Dry Location

Mounting: Wall

Materials: Metal and Acrylic Diffuser

Voltage: 120-277V AC

Power: 15 Watt

Dimmable: Yes, TRIAC Dimming.

Light Source: LED

LED working hours: 30,000 Hours

Lumen Output: 900 Lumens

Luminous Efficacy: 60-70 Lumens/watt LED Colour Temperature: 2700-5000K

CRI>80

Dimensions (inch): 14(H) X 6(W) X 2.5 (D)

**Warranty** 36 Months from Shipment