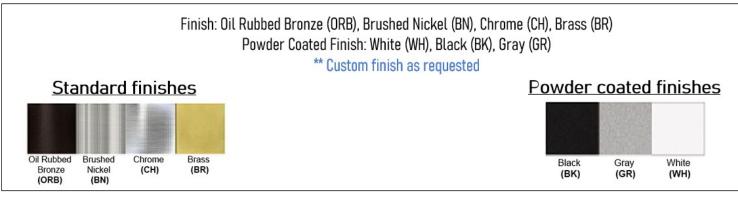

Warranty 36 months from shipment Certification

Intertel

Dimensions (inch): 4 (W) X 2 (H) X 2 (E)