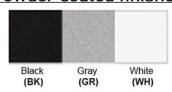

Luminous Efficacy: 60 – 70 Lumens/Watt LED Colour Temperature: 3000-6000 K

**CRI>80** 

Lumen Output: 180 Lumens

**Warranty** 36 months from shipment

Dimensions (inch): 3 (W) X 4 (H) X 4 (E)

Finish: Oil Rubbed Bronze (ORB), Brushed Nickel (BN), Chrome (CH), Brass (BR)
Powder Coated Finish: White (WH), Black (BK), Gray (GR)

## Powder coated finishes