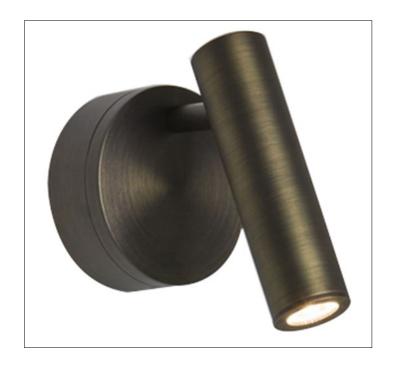

Product: LED - Bed Side Reading Lamp

Product Code(s): LRBL026

## **Product Details**

Type: LED - Bed Side Reading Lamp

Usage: Indoor Dry Location

Mounting: Wall Material: Metal

Voltage: 120V AC Power: 3 Watt

Dimmable: Yes, TRIAC Dimming

Light Source: LED

LED Working Hours: 30,000

Luminous Efficacy: 60 – 70 Lumens/Watt LED Colour Temperature: 3000-6000 K

**CRI>80** 

Lumen Output: 180 Lumens

**Warranty** 36 months from shipment

Dimensions (inch): 3 (W) X 4 (H) X 4 (E)

Finish: Oil Rubbed Bronze (ORB), Brushed Nickel (BN), Chrome (CH), Brass (BR)
Powder Coated Finish: White (WH), Black (BK), Gray (GR)