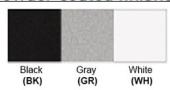

Luminous Efficacy: 60 – 70 Lumens/Watt LED Colour Temperature: 3000-6000 K

**CRI>80** 

Lumen Output: 180 Lumens

**Warranty** 36 months from shipment

Dimensions (inch): 3 (W) X 4 (H) X 4 (E)

Finish: Oil Rubbed Bronze (ORB), Brushed Nickel (BN), Chrome (CH), Brass (BR)
Powder Coated Finish: White (WH), Black (BK), Gray (GR)

## Powder coated finishes