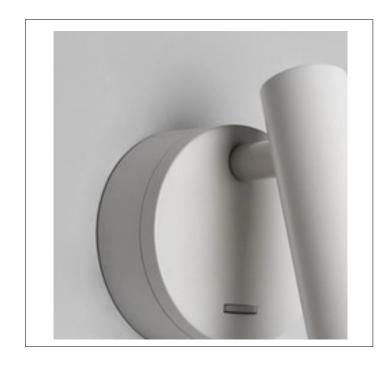

Product: LED - Bed Side Reading Lamp

Product Code(s): LRBL025

## **Product Details**

Type: LED - Bed Side Reading Lamp

Usage: Indoor Dry Location

Mounting: Wall Material: Metal

Voltage: 120V AC Power: 3 Watt

Dimmable: Yes, TRIAC Dimming

Light Source: LED

LED Working Hours: 30,000

Luminous Efficacy: 60 – 70 Lumens/Watt LED Colour Temperature: 3000-6000 K

**CRI>80** 

Lumen Output: 180 Lumens

**Warranty** 36 months from shipment

Dimensions (inch): 3 (W) X 4 (H) X 4 (E)

Finish: Oil Rubbed Bronze (ORB), Brushed Nickel (BN), Chrome (CH), Brass (BR)
Powder Coated Finish: White (WH), Black (BK), Gray (GR)