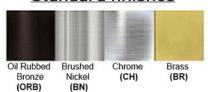

Luminous Efficacy: 60 – 70 Lumens/Watt LED Colour Temperature: 3000-6000 K

**CRI>80** 

Lumen Output: 180 Lumens

**Warranty** 36 months from shipment

Dimensions (inch): 3 (W) X 4 (H) X 4 (E)

Finish: Oil Rubbed Bronze (ORB), Brushed Nickel (BN), Chrome (CH), Brass (BR)
Powder Coated Finish: White (WH), Black (BK), Gray (GR)

## Standard finishes