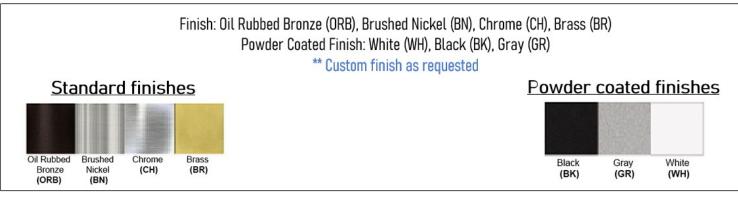

Warranty 36 months from shipment Certification

Intertek

Dimensions (inch): 3 (W) X 4 (H) X 4 (E)