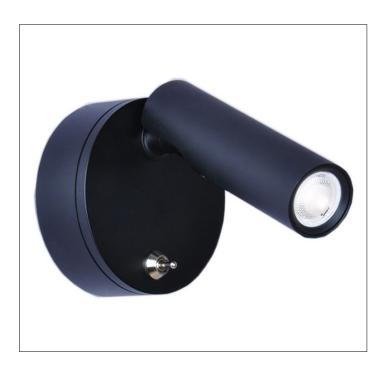

Product: LED - Bed Side Reading Lamp Product Code(s): LRBL024

## Product Details

Type: LED - Bed Side Reading Lamp Usage: Indoor Dry Location Mounting: Wall Material: Metal

Voltage: 120V AC Power: 3 Watt Dimmable: Yes, TRIAC Dimming

Light Source: LED LED Working Hours: 30,000 Luminous Efficacy: 60 – 70 Lumens/Watt LED Colour Temperature: 3000-6000 K CRI>80 Lumen Output: 180 Lumens

Warranty 36 months from shipment Certification

Intertek

Dimensions (inch): 3 (W) X 4 (H) X 4 (E)