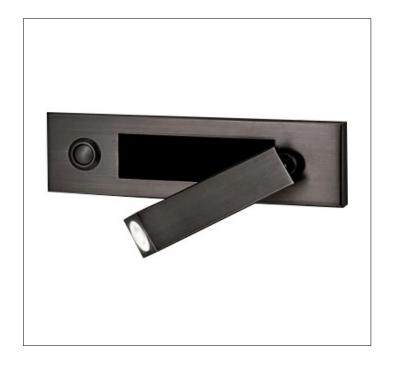

Product: LED - Bed Side Reading Lamp

Product Code(s): LRBL023

## **Product Details**

Type: LED - Bed Side Reading Lamp

Usage: Indoor Dry Location

Mounting: Wall Material: Metal

Voltage: 120V AC Power: 3 Watt

Dimmable: Yes, TRIAC Dimming

Light Source: LED

LED Working Hours: 30,000

Luminous Efficacy: 60 – 70 Lumens/Watt LED Colour Temperature: 3000-6000 K

**CRI>80** 

Lumen Output: 180 Lumens

**Warranty** 36 months from shipment

Dimensions (inch): 5 (W) X 2 (H) X 3 (E)

Finish: Oil Rubbed Bronze (ORB), Brushed Nickel (BN), Chrome (CH), Brass (BR)
Powder Coated Finish: White (WH), Black (BK), Gray (GR)