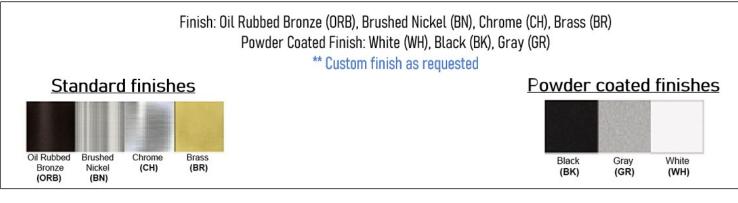

Product: LED - Bed Side Reading Lamp Product Code(s): LRBL022



## Product Details

Type: LED - Bed Side Reading Lamp Usage: Indoor Dry Location Mounting: Wall Material: Metal

Voltage: 120V AC Power: 3 Watt Dimmable: Yes, TRIAC Dimming

Light Source: LED LED Working Hours: 30,000 Luminous Efficacy: 60 – 70 Lumens/Watt LED Colour Temperature: 3000-6000 K CRI>80 Lumen Output: 180 Lumens



Warranty 36 months from shipment Certification

Dimensions (inch): 5 (H) X 3.5 (W) X 4 (E)



## **Disclaimer:**

\* Product details are subject to change without prior notice

\* Please contact nearest Meomi Lighting team/representative for all engineered

solutions requirements

\* Products may vary from the picture(s) provided in this data sheet