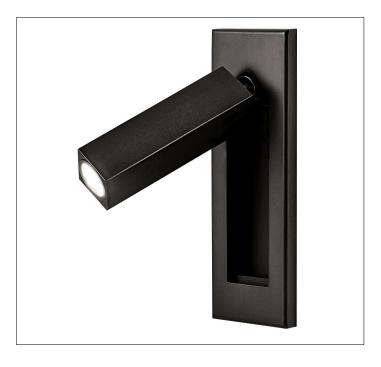

Product: LED - Bed Side Reading Lamp Product Code(s): LRBL022

## Product Details

Type: LED - Bed Side Reading Lamp Usage: Indoor Dry Location Mounting: Wall Material: Metal

Voltage: 120V AC Power: 3 Watt Dimmable: Yes, TRIAC Dimming

Light Source: LED LED Working Hours: 30,000 Luminous Efficacy: 60 – 70 Lumens/Watt LED Colour Temperature: 3000-6000 K CRI>80 Lumen Output: 180 Lumens

Warranty 36 months from shipment Certification

Dimensions (inch): 5 (H) X 3.5 (W) X 4 (E)