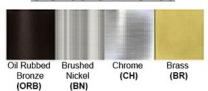

Luminous Efficacy: 60 – 70 Lumens/Watt LED Colour Temperature: 3000-6000 K

**CRI>80** 

Lumen Output: 180 Lumens

**Warranty** 36 months from shipment

Dimensions (inch): 5 (H) X 3.5 (W) X 4 (E)

Finish: Oil Rubbed Bronze (ORB), Brushed Nickel (BN), Chrome (CH), Brass (BR)
Powder Coated Finish: White (WH), Black (BK), Gray (GR)

## Standard finishes