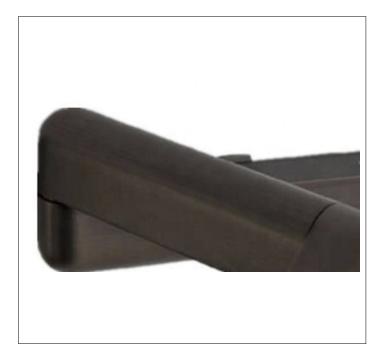

Product: LED - Bed Side Reading Lamp

Product Code(s): LRBL021

## **Product Details**

Type: LED - Bed Side Reading Lamp

Usage: Indoor Dry Location

Mounting: Wall Material: Metal

Voltage: 120V AC Power: 3 Watt

Dimmable: Yes, TRIAC Dimming

Light Source: LED

LED Working Hours: 30,000

Luminous Efficacy: 60 – 70 Lumens/Watt LED Colour Temperature: 3000-6000 K

**CRI>80** 

Lumen Output: 180 Lumens

**Warranty** 36 months from shipment

Dimensions (inch): 5 (H) X 3.5 (W) X 4 (E)

Finish: Oil Rubbed Bronze (ORB), Brushed Nickel (BN), Chrome (CH), Brass (BR)
Powder Coated Finish: White (WH), Black (BK), Gray (GR)