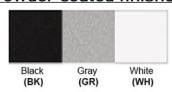

Luminous Efficacy: 60 – 70 Lumens/Watt LED Colour Temperature: 3000-6000 K

**CRI>80** 

Lumen Output: 180 Lumens

**Warranty** 36 months from shipment

Dimensions (inch): 5 (H) X 3.5 (W) X 4 (E)

Finish: Oil Rubbed Bronze (ORB), Brushed Nickel (BN), Chrome (CH), Brass (BR)
Powder Coated Finish: White (WH), Black (BK), Gray (GR)

## Powder coated finishes