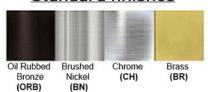

Luminous Efficacy: 60 – 70 Lumens/Watt LED Colour Temperature: 3000-6000 K

**CRI>80** 

Lumen Output: 180 Lumens

**Warranty** 36 months from shipment

Dimensions (inch): 4 (H) X 2.5 (W) X 3.5 (E)

Finish: Oil Rubbed Bronze (ORB), Brushed Nickel (BN), Chrome (CH), Brass (BR)
Powder Coated Finish: White (WH), Black (BK), Gray (GR)

## Standard finishes