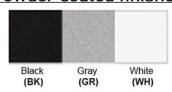

Luminous Efficacy: 60 – 70 Lumens/Watt LED Colour Temperature: 3000-6000 K

**CRI>80** 

Lumen Output: 180 Lumens

**Warranty** 36 months from shipment

Dimensions (inch): 4 (H) X 2.5 (W) X 3.5 (E)

Finish: Oil Rubbed Bronze (ORB), Brushed Nickel (BN), Chrome (CH), Brass (BR)
Powder Coated Finish: White (WH), Black (BK), Gray (GR)

## Powder coated finishes