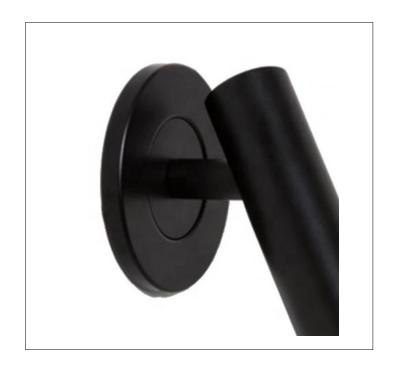

Product: LED - Bed Side Reading Lamp

Product Code(s): LRBL020

## **Product Details**

Type: LED - Bed Side Reading Lamp

Usage: Indoor Dry Location

Mounting: Wall Material: Metal

Voltage: 120V AC Power: 3 Watt

Dimmable: Yes, TRIAC Dimming

Light Source: LED

LED Working Hours: 30,000

Luminous Efficacy: 60 – 70 Lumens/Watt LED Colour Temperature: 3000-6000 K

**CRI>80** 

Lumen Output: 180 Lumens

**Warranty** 36 months from shipment

Dimensions (inch): 4 (H) X 2.5 (W) X 3.5 (E)

Finish: Oil Rubbed Bronze (ORB), Brushed Nickel (BN), Chrome (CH), Brass (BR)
Powder Coated Finish: White (WH), Black (BK), Gray (GR)