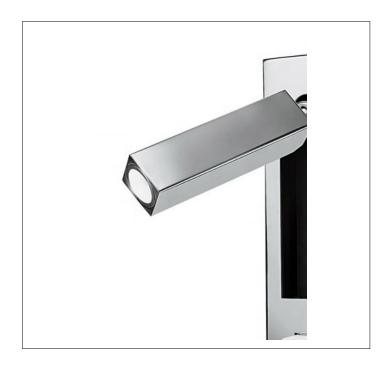

Product: LED - Bed Side Reading Lamp

Product Code(s): LRBL017

## **Product Details**

Type: LED - Bed Side Reading Lamp

Usage: Indoor Dry Location

Mounting: Wall Material: Metal

Voltage: 120V AC Power: 3 Watt

Dimmable: Yes, TRIAC Dimming

Light Source: LED

LED Working Hours: 30,000

Luminous Efficacy: 60 – 70 Lumens/Watt LED Colour Temperature: 3000-6000 K

CRI>80

Lumen Output: 180 Lumens

**Warranty** 36 months from shipment

Dimensions (inch): 6(H) X 3.5 (W) X 4.5 (E)

Finish: Oil Rubbed Bronze (ORB), Brushed Nickel (BN), Chrome (CH), Brass (BR)
Powder Coated Finish: White (WH), Black (BK), Gray (GR)