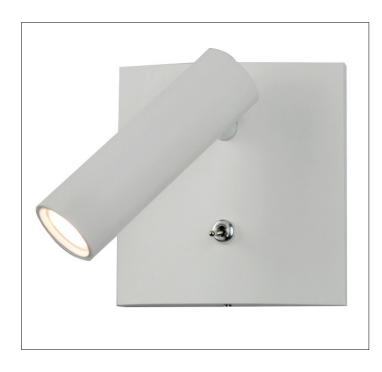

Product: LED - Bed Side Reading Lamp Product Code(s): LRBL016

## Product Details

Type: LED - Bed Side Reading Lamp Usage: Indoor Dry Location Mounting: Wall Material: Metal

Voltage: 120V AC Power: 4 Watt Dimmable: Yes, TRIAC Dimming

Light Source: LED LED Working Hours: 30,000 Luminous Efficacy: 60 – 70 Lumens/Watt LED Colour Temperature: 3000-6000 K CRI>80 Lumen Output: 240 Lumens

Warranty 36 months from shipment Certification

Dimensions (inch): 5 (H) X 5 (W) X 4 (E)