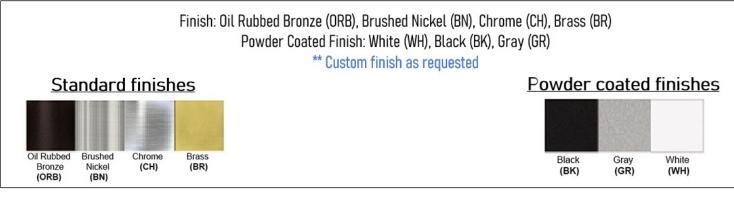

Warranty 36 months from shipment Certification

Dimensions (inch): 5 (H) X 5 (W) X 4 (E)