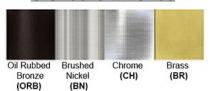

Luminous Efficacy: 60 – 70 Lumens/Watt LED Colour Temperature: 3000-6000 K

CRI>80

Lumen Output: 180 Lumens

**Warranty** 36 months from shipment

Dimensions (inch): 6 (H) X 4 (W) X 4.5 (E)

Finish: Oil Rubbed Bronze (ORB), Brushed Nickel (BN), Chrome (CH), Brass (BR)
Powder Coated Finish: White (WH), Black (BK), Gray (GR)

## Standard finishes