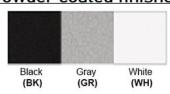

Luminous Efficacy: 60 – 70 Lumens/Watt LED Colour Temperature: 3000-6000 K

CRI>80

Lumen Output: 180 Lumens

**Warranty** 36 months from shipment

Dimensions (inch): 6 (H) X 4 (W) X 4.5 (E)

Finish: Oil Rubbed Bronze (ORB), Brushed Nickel (BN), Chrome (CH), Brass (BR)
Powder Coated Finish: White (WH), Black (BK), Gray (GR)

## Powder coated finishes